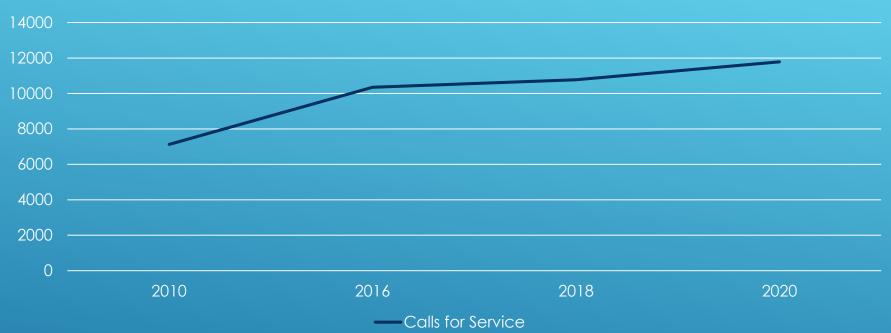

## JCAS CALLS FOR SERVICE BY FY

|        | Expense     | Revenue     | County Support |
|--------|-------------|-------------|----------------|
| • FY18 | \$4,413,835 | \$2,982,579 | \$1,431,256    |
| • FY19 | \$4,457,045 | \$3,211,241 | \$1,245,804    |
| • FY20 | \$5,181,991 | \$4,755,036 | \$426,955      |