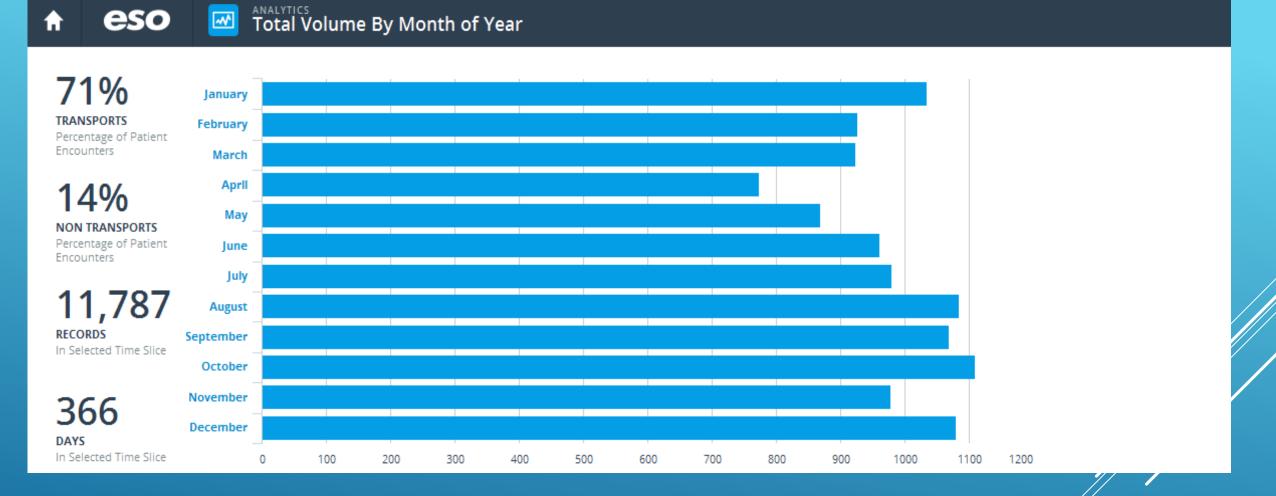

## JCAS ANNUAL REVIEW

September 2020





### FY 20 CALL VOLUME





## JCAS CALLS FOR SERVICE BY FY

|        | Expense     | Revenue     | County Support |
|--------|-------------|-------------|----------------|
| • FY18 | \$4,413,835 | \$2,982,579 | \$1,431,256    |
| • FY19 | \$4,457,045 | \$3,211,241 | \$1,245,804    |
| • FY20 | \$5,181,991 | \$4,755,036 | \$426,955      |

## JOHNSON COUNTY BUDGET FOR AMBULANCE

- ▶ New Medical Director and Protocols
- Quality Assurance/Quality Improvement committee
- ▶ Cardiac Arrest Registry and improved cardiac arrest care
- ► Enhanced Skills Training

### OPERATIONAL IMPROVEMENTS





#### FY 19/ FY 20 Cardiac Arrest Data



# CARDIAC ARREST AND RETURN OF SPONTANEOUS CIRCULATION

## A measure of the average time in minutes to complete the task listed during cardiac arrests where resus