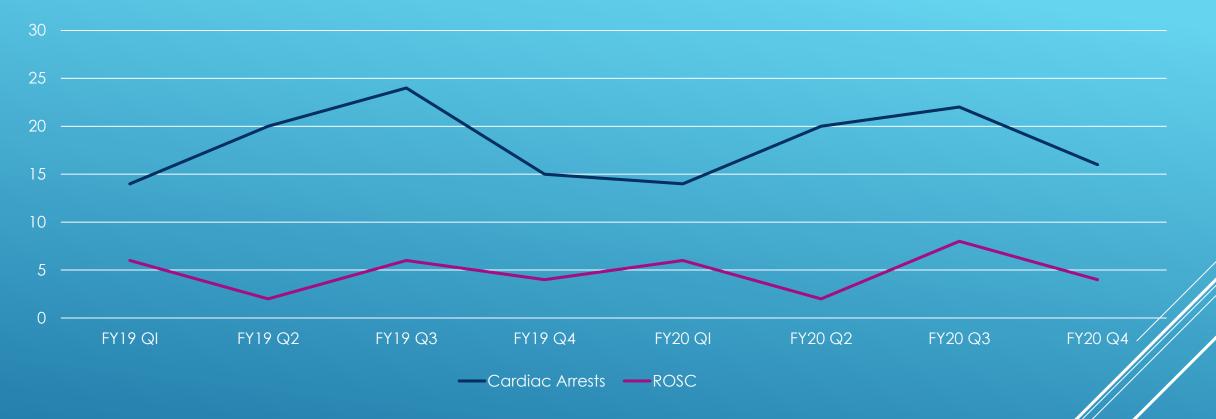

#### FY 19/ FY 20 Cardiac Arrest Data

# CARDIAC ARREST AND RETURN OF SPONTANEOUS CIRCULATION