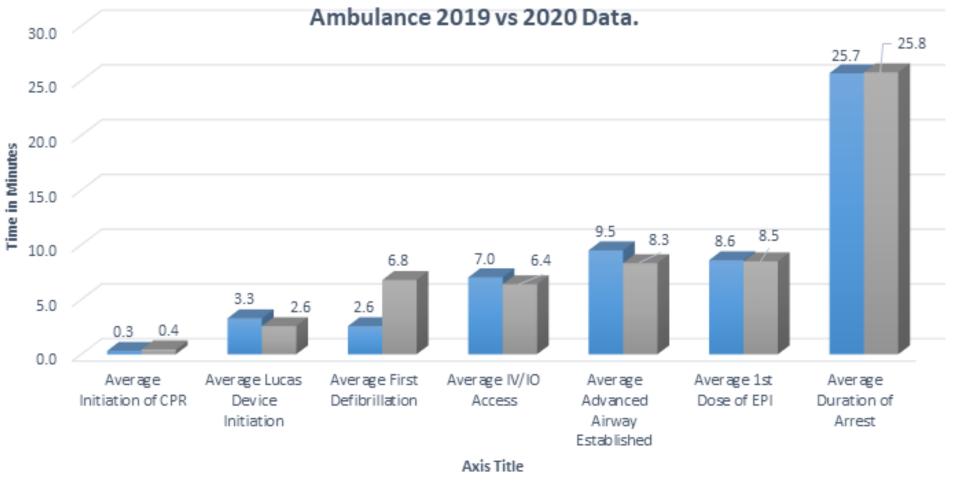

#### FY 19/ FY 20 Cardiac Arrest Data

# CARDIAC ARREST AND RETURN OF SPONTANEOUS CIRCULATION

## A measure of the average time in minutes to complete the task listed during cardiac arrests where resuscitation was attempted. Johnson County

ENHANCED TRAINING

- ► Medication Administration and Waste Best Practice
- ► Controlled Substance Policy
- ► After-hours Drug kit exchange policy
- ► Safer style drug kit
- ▶ Controlled substance tracking
- ▶ Certified Ambulance Documentation Specialist training