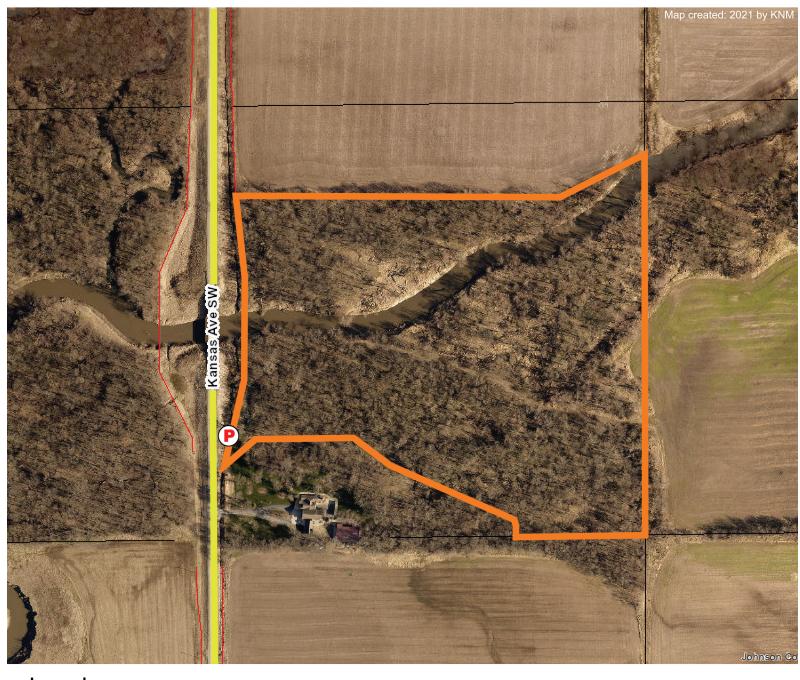

## Phebe Timber 9 4492 Kansas Ave SW Iowa City, IA 52240

**Overview:** Phebe Timber is a 27-acre property that was donated to Johnson County Conservation in 2021. The property is located in south central Johnson County and consists of forested land, with Old Man's Creek running through the parcel.

## **Phebe Timber**

4492 Kansas Ave SW Iowa City, IA 52240

Property Boundary

Road

Parking Area