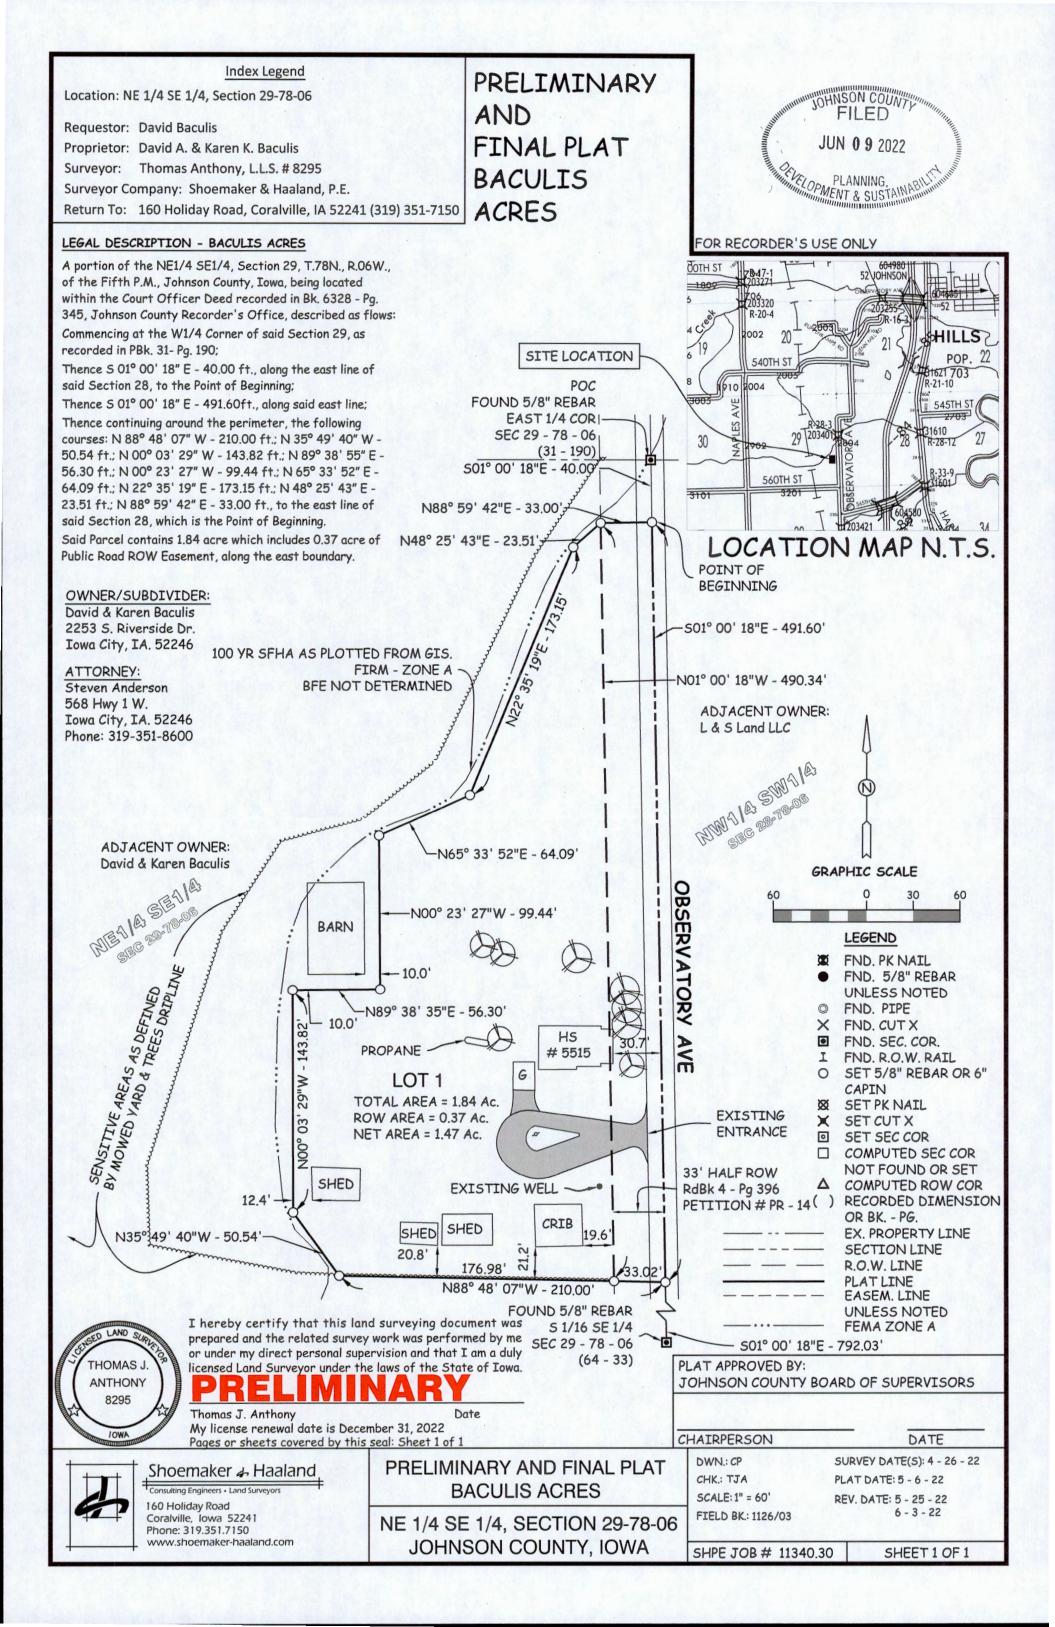

Dear Board and Commission members,

On behalf of David and Karen Baculis, we are submitted this combined Rezoning and one lot Subdivision application for your review and subsequent approval. The subject property is located at 5515 Observatory Ave. SW in Liberty TWP. The Lot 1 parcel is 1.84 gross acres, minus 0.37 ROW acres, leaving 1.47 net acres to be rezoned from A to R.

Initially, this farm was an 80-acre parent parcel, but at the estate auction, the two "forties" were purchased separately, which negated the Farmstead Split option. PDS staff advised us that rezoning and platting were the only options available, to split off the buildings.

Lot 1 has the existing home, with four outbuildings, existing access to the public road, an existing well and existing updated septic system. Access to the remainder of the farm is not required thru the platted parcel. Additional County Road ROW is not required as part of this platting. Sensitive Areas were intentionally avoided, and SAO waivers have been approved by PDS.