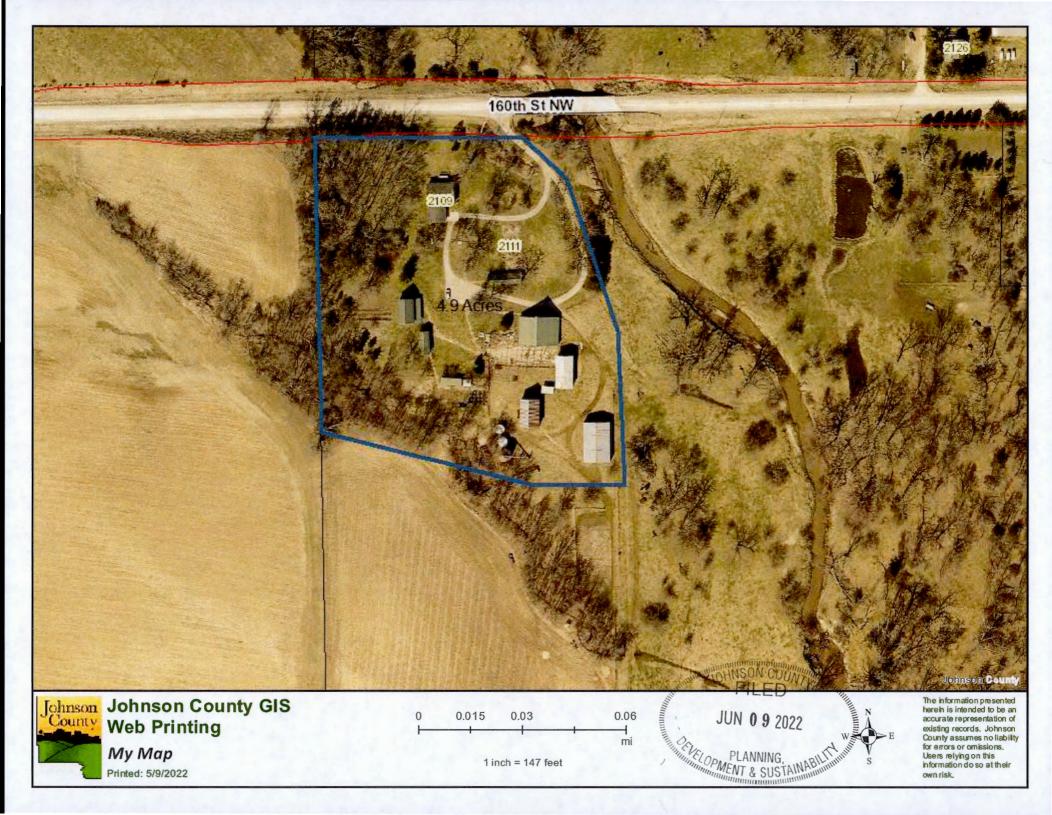

JOHNSON COUNT FILED ANNIBILIT JUN 09 2022 PLANNING, NAB MENT & SUSTAINAB

Dear Josh:

George Zach desires to complete a farmstead split from the Roman Zach Estate property located at 2109 160<sup>th</sup> Street NW, Swisher, IA.

There is an existing well and septic system which will be utilized. Mr. Zach will utilize the existing access on the north side of the property from 160<sup>th</sup> Street NW.

Respectfully submitted,

Jina Je Jandan