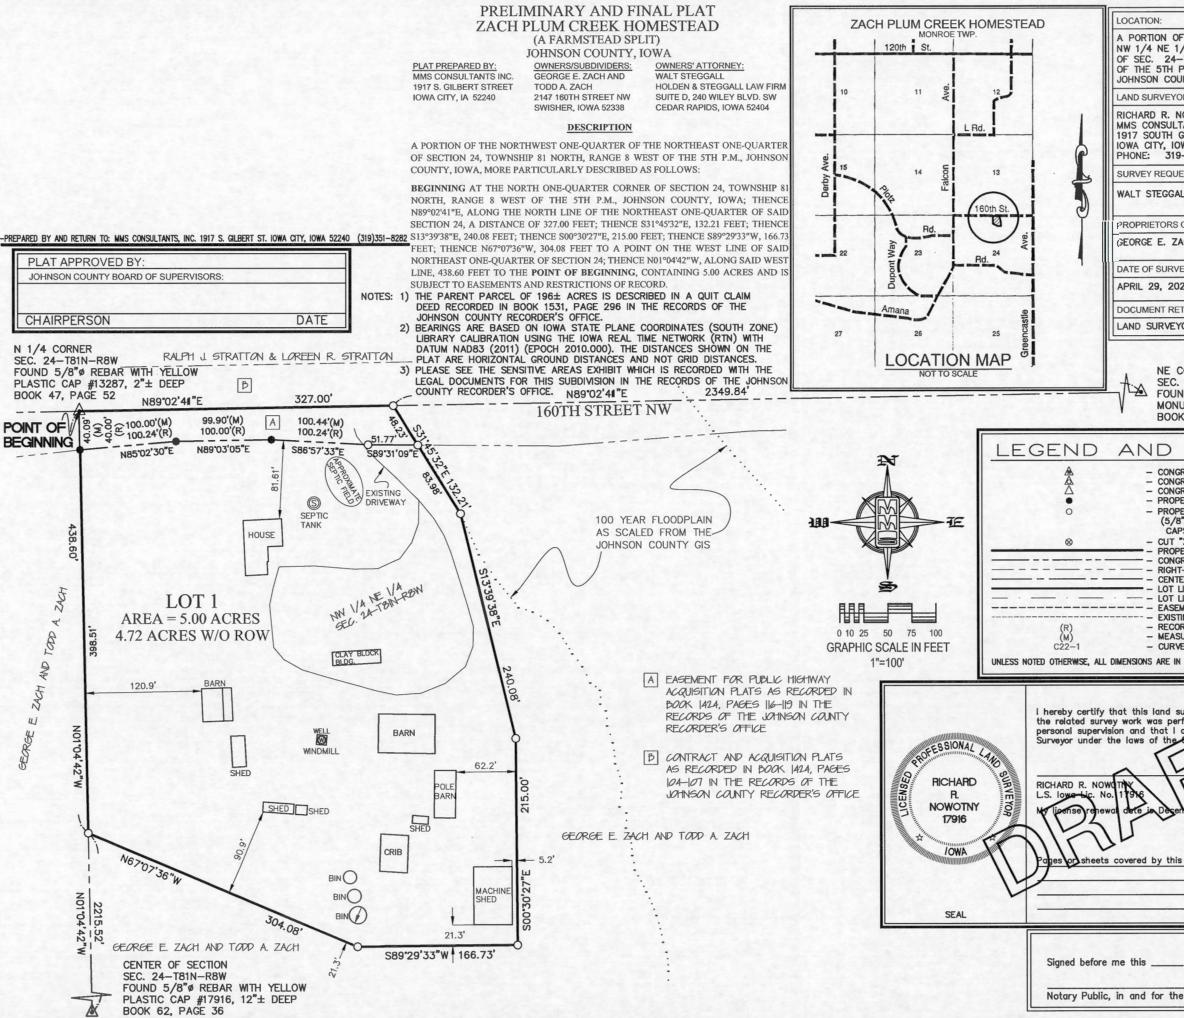

TODD A ZACH 2147 160TH ST SWISHER, IA 52338 GEORGE E ZACH 2109 160TH ST NW SWISHER, IA 52338

US ARMY CORPS OF ENGINEERS PO BOX 2004 ROCK ISLAND, IL 61201

| THE                                                                                                          |                                                    |
|--------------------------------------------------------------------------------------------------------------|----------------------------------------------------|
|                                                                                                              |                                                    |
| NTY, IOWA                                                                                                    |                                                    |
| R, INCLUDING FIRM OR ORGANIZATION:                                                                           |                                                    |
| OWOTNY, P.L.S.<br>ANTS INC.                                                                                  |                                                    |
| WA, 52240                                                                                                    |                                                    |
| -351-8282                                                                                                    |                                                    |
| STED BY:                                                                                                     |                                                    |
| L                                                                                                            |                                                    |
| DR OWNERS:                                                                                                   | CIVIL ENGINEERS                                    |
| CH AND TODD A. ZACH                                                                                          | LAND PLANNERS                                      |
| EY:                                                                                                          | LAND SURVEYORS<br>LANDSCAPE ARCHITECTS             |
| 22                                                                                                           | ENVIRONMENTAL SPECIALISTS                          |
| URN INFORMATION:                                                                                             | 1917 S. GILBERT ST.                                |
| DR                                                                                                           | IOWA CITY, IOWA 52240                              |
|                                                                                                              | (319) 351-8282                                     |
| ORNER                                                                                                        | www.mmsconsultants.net                             |
| 24-T81N-R8W<br>D STANDARD CONCRETE                                                                           |                                                    |
| IMENT (SCM) 18"± DEEP<br>47, PAGE 52                                                                         |                                                    |
| TT, TROE 02                                                                                                  |                                                    |
| NOTES                                                                                                        | Data Radalan                                       |
| RESSIONAL CORNER, FOUND                                                                                      | Date Revision                                      |
| RESSIONAL CORNER, REESTABLISHED<br>RESSIONAL CORNER, RECORDED LOCATION<br>RTY CORNER(S), FOUND (as noted)    | JUN 0 9 2022                                       |
| RTY CORNERS SET                                                                                              | FILED MILL                                         |
| S EMBOSSED WITH "MMS 17916")                                                                                 | JUN 0 9 2022                                       |
| ERTY &/or BOUNDARY LINES<br>RESSIONAL SECTION LINES                                                          | 2                                                  |
| OF-WAY LINES                                                                                                 | PLANNING, NABILITUM                                |
| INES, INTERNAL<br>INES, PLATTED OR BY DEED                                                                   | CIVI & SUSTANIA                                    |
| IENT LINES, WIDTH & PURPOSE NOTED                                                                            |                                                    |
| RDED DIMENSIONS<br>JRED DIMENSIONS<br>E SEGMENT NUMBER                                                       | PRELIMINARY AND FINAL PLAT                         |
| FEET AND HUNDREDTHS                                                                                          |                                                    |
|                                                                                                              | ZACH PLUM CREEK HOMESTEAD                          |
|                                                                                                              |                                                    |
| arveying document was prepared and<br>formed by me or under my direct<br>am o duy licensed Professional Land | A PORTION OF THE                                   |
| state of owp.                                                                                                |                                                    |
|                                                                                                              | NW 1/4 NE 1/4 OF                                   |
| 20                                                                                                           | SEC. 24-T81N-R8W                                   |
| ber 31, 20                                                                                                   | OF THE 5TH P.M.,                                   |
|                                                                                                              | JOHNSON COUNTY, IOWA                               |
|                                                                                                              | MMS CONSULTANTS, INC.                              |
| seal:                                                                                                        | Date:                                              |
|                                                                                                              | 4/29/2022                                          |
|                                                                                                              | Surveyed by: Field Book No:<br>RRN, JRD 1170, 1342 |
|                                                                                                              | Drawn by: Scale:                                   |
|                                                                                                              | MAS 1"=100'                                        |
| . day of ,20                                                                                                 | Checked by: Sheet No:<br>RRN 1                     |
| State of Iowa.                                                                                               | Project No:                                        |
|                                                                                                              | 5451-002 of: 1                                     |
|                                                                                                              | ,                                                  |