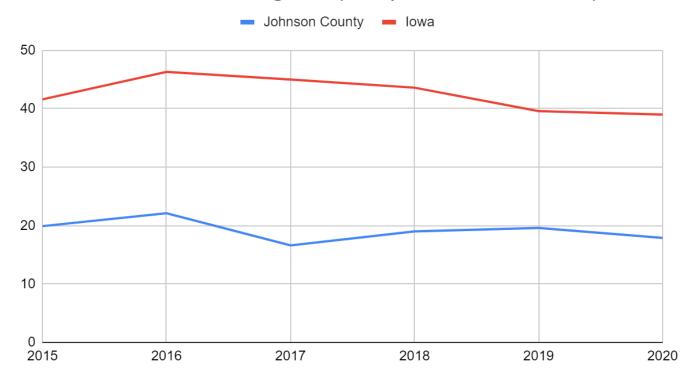

### **Indicator of the Month**

Indicator: Rate of teen births

# Births to mothers under age 20 (rate per 1,000 live births)

Priority: Prevent child abuse and neglect

Results Area: Safe, stable, nurturing families and homes

Programs we fund that affect this indicator:

• UAY Family Support and Group and Home Health

Respectfully submitted Sam Turnbull March 24, 2022