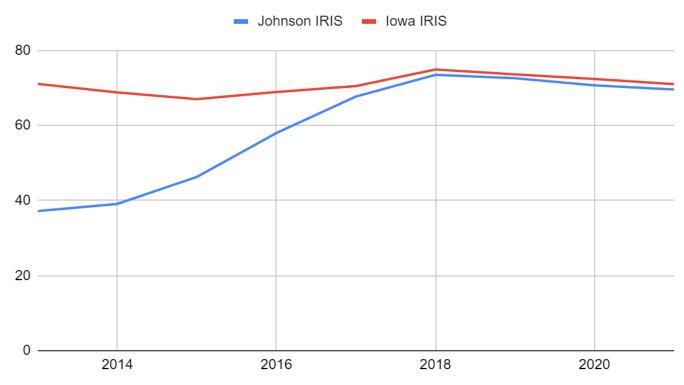

## **Indicator of the Month**

Indicator: Immunization Rate among 2-year olds

## Immunization Rate among 2-year olds

Priority: Prevention, early detection and identification of child health issues.

Results Area: Children are healthy and ready to succeed in school.

Programs we fund that affect this indicator:

- UAY family support
- NCJC family support
- Coordinated intake
- JCPH CCNC

Respectfully submitted Sam Turnbull January 19, 2023