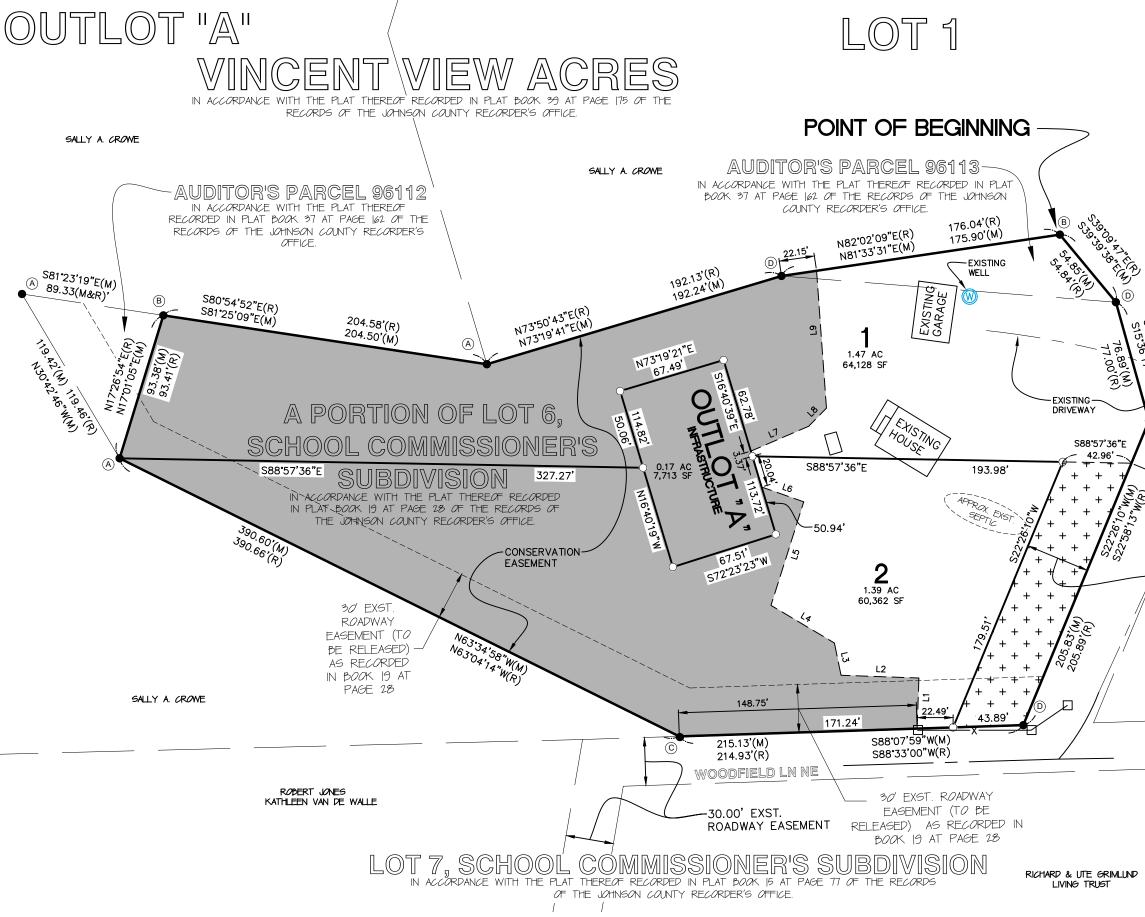

# PRELIMINARY AND FINAL LEROYS LANDIN

A RESUBDIVISION OF A SURVEY IN LOT 6 OF SCHOOL COMMISSIONER'S S 16-T80N-R6W, AND AUDITOR'S PARCEL 96113 EXCEPTING AUDITOR'S

## JOHNSON COUNTY, IOV

-PREPARED BY AND RETURN TO: MMS CONSULTANTS, INC. 1917 S. GILBERT ST. IOWA CITY, IOWA 52240 (319)351-8282

DESCRIPTION - LEROYS LANDING

A RESUBDIVISION OF A SURVEY IN LOT 6 OF SCHOOL COMMISSIONER'S SUBDIVISION OF SECTION 16-T80N-R6W AND AUDITOR'S PARCEL 96113 EXCEPTING AUDITOR'S PARCEL 96112, JOHNSON COUNTY, IOWA, MORE PARTICULARLY DESCRIBED AS FOLLOWS:

**BEGINNING** AT THE NORTHERN CORNER OF AUDITOR'S PARCEL 96113, JOHNSON COUNTY, IOWA AS RECORDED IN PLAT BOOK 37 AT PAGE 162 IN THE RECORDS OF THE JOHNSON COUNTY RECORDER'S OFFICE; THENCE S39°39'38"E, ALONG THE NORTHEAST LINE OF SAID AUDITOR'S PARCEL, A DISTANCE OF 54.85 FEET, TO THE SOUTHEAST CORNER OF SAID AUDITOR'S PARCEL; THENCE S15°36'17"E, ALONG AN EASTERLY LINE OF A SURVEY IN LOT 6, SCHOOL COMMISSIONER'S SUBDIVISION OF SECTION 16, TOWNSHIP 80 NORTH, RANGE 6 WEST, RECORDED IN BOOK 19 AT PAGE 28 IN THE RECORDS OF THE JOHNSON COUNTY RECORDER'S OFFICE, A DISTANCE OF 76.89 FEET; THENCE S22°26'10"W, ALONG AN EASTERLY LINE OF SAID SURVEY, 205.83 FEET, TO THE SOUTHEAST CORNER OF SAID SURVEY; THENCE S88°07'59"W, ALONG THE SOUTHERLY LINE OF SAID SURVEY, 215.13 FEET; THENCE N63°34'58"W, ALONG THE SOUTHWESTERLY LINE OF SAID SURVEY, 390.60 FEET, TO THE MOST SOUTHERLY CORNER OF AUDITOR'S PARCEL 96112 AS RECORDED IN BOOK 37 AT PAGE 162 IN THE RECORDS OF THE JOHNSON COUNTY RECORDER'S OFFICE; THENCE N17°01'05"E, ALONG THE EASTERLY LINE OF SAID AUDITOR'S PARCEL, A DISTANCE OF 93.38 FEET, TO THE NORTHEAST CORNER OF SAID AUDITOR'S PARCEL; THENCE S81°25'09"E, ALONG A NORTHERLY LINE OF SAID SURVEY IN LOT 6, A DISTANCE OF 90.30 FEET; THENCE N73°19'41"E, ALONG A NORTHERLY LINE OF SAID SURVEY, 192.24 FEET; THENCE N81°33'31"E, ALONG A NORTHERLY LINE OF SAID SURVEY, 175.90 FEET, TO THE **POINT OF BEGINNING**.

SAID LEROYS LANDING CONTAINS 3.03 ACRES, AND IS SUBJECT TO EASEMENTS AND RESTRICTIONS OF RECORD.

### **DESCRIPTION - CONSERVATION EASEMENT**

**COMMENCING** AT THE SOUTHEAST CORNER OF LOT 2 OF LEROYS LANDING, JOHNSON COUNTY, IOWA; THENCE S88°07'59"W, ALONG THE SOUTHERN LINE OF SAID LOT 2, A DISTANCE OF 22.49 FEET, TO A POINT ON THE SOUTHERN LINE OF SAID LOT 2 AND THE **POINT OF BEGINNING**; THENCE S88°07'59"W, ALONG THE SOUTHERN LINE OF LOT 2, A DISTANCE OF 148.75 FEET; THENCE N63°34'58"W, ALONG A SOUTHERLY LINE OF SAID LOT 2, A DISTANCE OF 390.60 FEET; THENCE N17°01'05"E, ALONG THE WESTERLY LINE OF LOT 1 OF SAID LEROYS LANDING, A DISTANCE OF 93.38 FEET; THENCE S81°25'09"E, ALONG A NORTHERLY LINE OF SAID LOT 1, A DISTANCE OF 204.50 FEET; THENCE N73°19'41"E, ALONG A NORTHERLY LINE OF SAID LOT 1, A DISTANCE OF 192.24 FEET; THENCE N81°33'31"E, ALONG A NORTHERLY LINE OF SAID LOT 1, A DISTANCE OF 22.15 FEET; THENCE S04°07'29"E, 86.06 FEET; THENCE S44°24'01"W, 15.90 FEET; THENCE S66°44'39"W, 39.31 FEET, TO A POINT ON THE EASTERLY LINE OF OUTLOT A OF SAID LEROYS LANDING SUBDIVISION; THENCE S16°40'39"E, 23.41 FEET, ALONG THE EASTERLY LINE OF SAID OUTLOT A; THENCE S70°36'52"E, 27.91 FEET; THENCE S17°33'12"W, 67.87 FEET; THENCE S59°19'53"E, 46.09 FEET; THENCE S11°34'34"E, 20.59 FEET; THENCE S87°59'15"E, 48.70 FEET; THENCE S02°00'08"W, 31.64 FEET TO THE **POINT OF BEGINNING**.