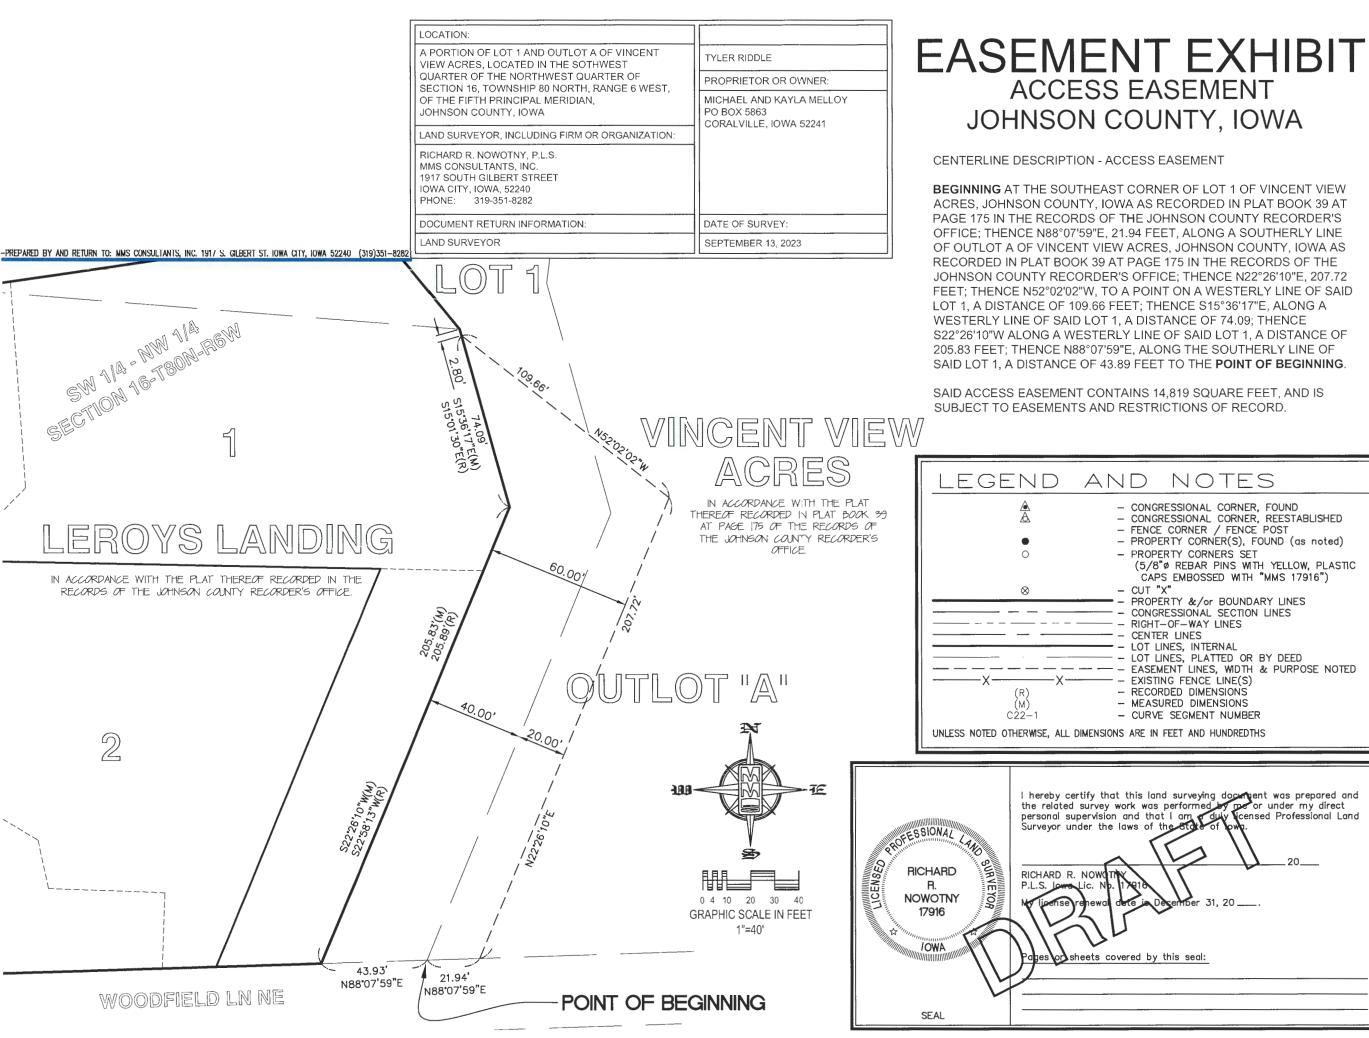

### ACCESS EASEMENT

JOHNSON COUNTY **IOWA** 

MMS CONSULTANTS, INC.

Date:

4/04/2024 Field Book No: Surveyed by: RRN 30/1374 Drawn by: Scale: LSS 1"=40' Checked by: Sheet No: RRN 1 Project No: 2379-044 of:

**BEGINNING** AT THE NORTHERN CORNER OF AUDITOR'S PARCEL 96113, JOHNSON COUNTY, IOWA AS RECORDED IN PLAT BOOK 37 AT PAGE 162 IN THE RECORDS OF THE JOHNSON COUNTY RECORDER'S OFFICE; THENCE S39°39'38"E, ALONG THE NORTHEAST LINE OF SAID AUDITOR'S PARCEL, A DISTANCE OF 54.85 FEET, TO THE SOUTHEAST CORNER OF SAID AUDITOR'S PARCEL; THENCE S15°36'17"E, ALONG AN EASTERLY LINE OF A SURVEY IN LOT 6, SCHOOL COMMISSIONER'S SUBDIVISION OF SECTION 16, TOWNSHIP 80 NORTH, RANGE 6 WEST, RECORDED IN BOOK 19 AT PAGE 28 IN THE RECORDS OF THE JOHNSON COUNTY RECORDER'S OFFICE, A DISTANCE OF 76.89 FEET; THENCE S22°26'10"W, ALONG AN EASTERLY LINE OF SAID SURVEY, 205.83 FEET, TO THE SOUTHEAST CORNER OF SAID SURVEY; THENCE S88°07'59"W, ALONG THE SOUTHERLY LINE OF SAID SURVEY, 215.13 FEET; THENCE N63°34'58"W, ALONG THE SOUTHWESTERLY LINE OF SAID SURVEY, 390.60 FEET, TO THE MOST SOUTHERLY CORNER OF AUDITOR'S PARCEL 96112 AS RECORDED IN BOOK 37 AT PAGE 162 IN THE RECORDS OF THE JOHNSON COUNTY RECORDER'S OFFICE; THENCE N17°01'05"E, ALONG THE EASTERLY LINE OF SAID AUDITOR'S PARCEL, A DISTANCE OF 93.38 FEET, TO THE NORTHEAST CORNER OF SAID AUDITOR'S PARCEL; THENCE S81°25'09"E, ALONG A NORTHERLY LINE OF SAID SURVEY IN LOT 6, A DISTANCE OF 90.30 FEET; THENCE N73°19'41"E, ALONG A NORTHERLY LINE OF SAID SURVEY, 192.24 FEET; THENCE N81°33'31"E, ALONG A NORTHERLY LINE OF SAID SURVEY, 175.90 FEET, TO THE **POINT OF BEGINNING**.

SAID LEROYS LANDING CONTAINS 3.03 ACRES, AND IS SUBJECT TO EASEMENTS AND RESTRICTIONS OF RECORD.