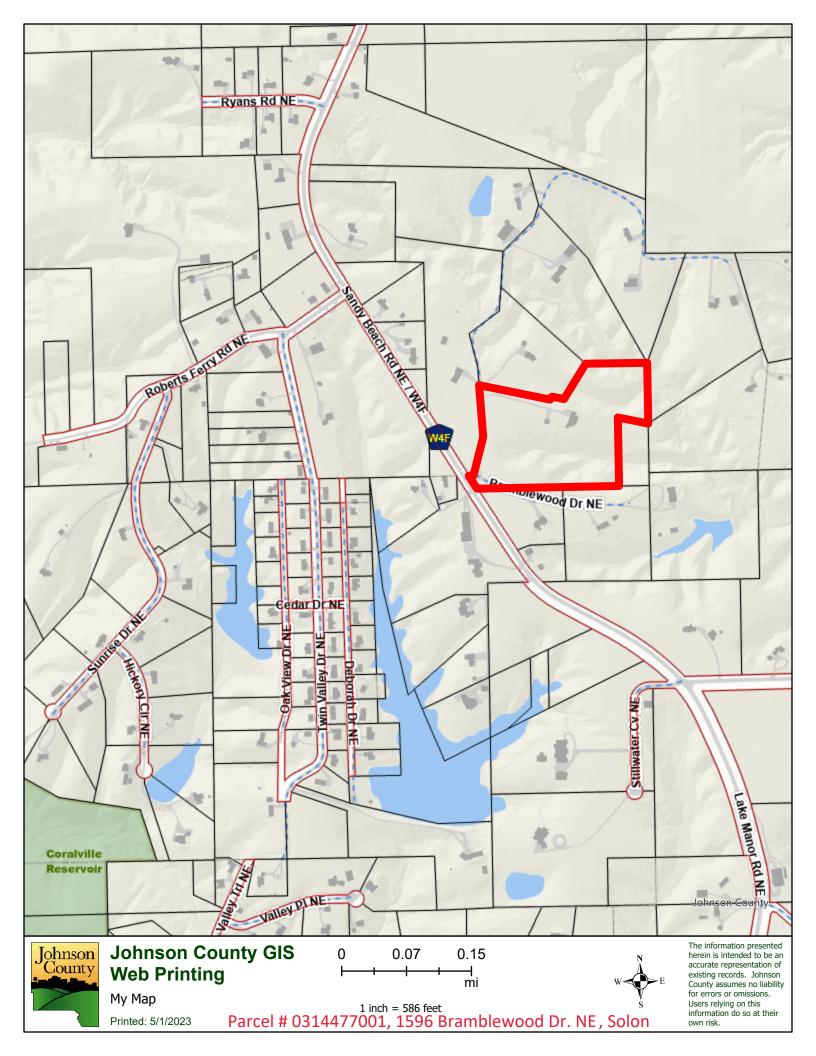

RECEIVED MAY 2 4 2024 Board of Supervisors

Completed applications should be submitted to the Board Office at least 14 days before the anticipated display.

| Applicant information (municipality, organization, or group of individuals)     Name:   STEVE + MEG GRIFFITH                                                                                                                                                                                                                                                                                                              |  |  |  |
|---------------------------------------------------------------------------------------------------------------------------------------------------------------------------------------------------------------------------------------------------------------------------------------------------------------------------------------------------------------------------------------------------------------------------|--|--|--|
| Address: 1550 BRAMBLEWOOD DRIVE, SOLON, JA. 52333                                                                                                                                                                                                                                                                                                                                                                         |  |  |  |
| Telephone number: 3/9-363-3344                                                                                                                                                                                                                                                                                                                                                                                            |  |  |  |
| Email: BWOODE SOUTH Shope Net                                                                                                                                                                                                                                                                                                                                                                                             |  |  |  |
| Contact person: STEVE of Mel GRIFFITh                                                                                                                                                                                                                                                                                                                                                                                     |  |  |  |
| Display information                                                                                                                                                                                                                                                                                                                                                                                                       |  |  |  |
| Type of fireworks display (See Johnson County Ordinance No. 03-28-13-01 for definitions.):                                                                                                                                                                                                                                                                                                                                |  |  |  |
| Consumer fireworks (Class C, 1.4G) Display fireworks (Class B, 1.3G)                                                                                                                                                                                                                                                                                                                                                      |  |  |  |
| Date of fireworks display*: <u>AUGU57 3, 2024</u> Rain date of fireworks display: <u>AUGUST 4, 2024</u>                                                                                                                                                                                                                                                                                                                   |  |  |  |
| Start time of fireworks display: APKOX 9:30 PM End time of fireworks display: 10:00 PM                                                                                                                                                                                                                                                                                                                                    |  |  |  |
| Location of fireworks display. A copy of drawing must be attached, and must be labeled with the following:<br>The drawing must contain the shoot site and drop zone, including their distance from spectators and any building. Refer to Johnson<br>County's Property Information Viewer (PIV) at <u>https://www.johnsoncountyjowa.gov/gis/property-information-viewer</u> to obtain a<br>location map and parcel number. |  |  |  |
| Physical address of display: 1596 BRAMBLEWOOD BR. Solow, FA                                                                                                                                                                                                                                                                                                                                                               |  |  |  |
| PIV parcel number: 0314477001                                                                                                                                                                                                                                                                                                                                                                                             |  |  |  |
| Operator information   Name: J+M   DISPLAYS JNC. MONTE WHITLECK                                                                                                                                                                                                                                                                                                                                                           |  |  |  |
| Address: YARMOUTH JOWA 1620 TWIN VALLEY DR                                                                                                                                                                                                                                                                                                                                                                                |  |  |  |
| Telephone number: 1-800 - 648 - 3890 Solon, IA: 319-848 4075                                                                                                                                                                                                                                                                                                                                                              |  |  |  |
| Operator is 21 years of age or older? Yes No                                                                                                                                                                                                                                                                                                                                                                              |  |  |  |