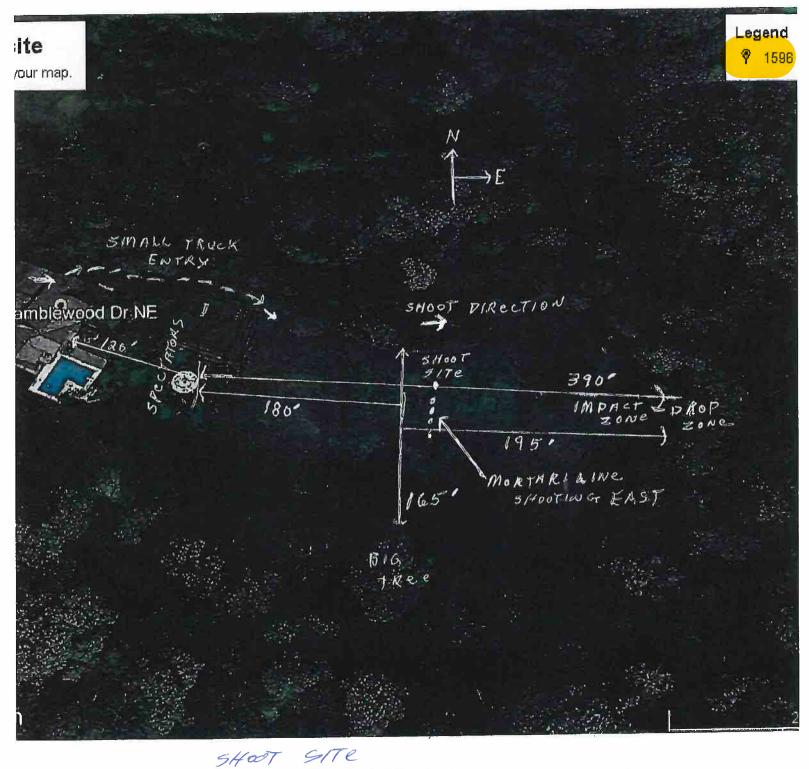

RECEIVED MAY 2 4 2024 Board of Supervisors

Completed applications should be submitted to the Board Office at least 14 days before the anticipated display.

| Applicant information (municipality, organization, or group of individuals)     Name:   STEVE + MEG GRIFFITH                                                                                                                                                                                                                                                                                                              |  |  |  |
|---------------------------------------------------------------------------------------------------------------------------------------------------------------------------------------------------------------------------------------------------------------------------------------------------------------------------------------------------------------------------------------------------------------------------|--|--|--|
| Address: 1550 BRAMBLEWOOD DRIVE, SOLON, JA. 52333                                                                                                                                                                                                                                                                                                                                                                         |  |  |  |
| Telephone number: 3/9-363-3344                                                                                                                                                                                                                                                                                                                                                                                            |  |  |  |
| Email: BWOODE SOUTH Shope Net                                                                                                                                                                                                                                                                                                                                                                                             |  |  |  |
| Contact person: STEVE of Mel GRIFFITh                                                                                                                                                                                                                                                                                                                                                                                     |  |  |  |
| Display information                                                                                                                                                                                                                                                                                                                                                                                                       |  |  |  |
| Type of fireworks display (See Johnson County Ordinance No. 03-28-13-01 for definitions.):                                                                                                                                                                                                                                                                                                                                |  |  |  |
| Consumer fireworks (Class C, 1.4G) Display fireworks (Class B, 1.3G)                                                                                                                                                                                                                                                                                                                                                      |  |  |  |
| Date of fireworks display*: <u>AUGU57 3, 2024</u> Rain date of fireworks display: <u>AUGUST 4, 2024</u>                                                                                                                                                                                                                                                                                                                   |  |  |  |
| Start time of fireworks display: APKOX 9:30 PM End time of fireworks display: 10:00 PM                                                                                                                                                                                                                                                                                                                                    |  |  |  |
| Location of fireworks display. A copy of drawing must be attached, and must be labeled with the following:<br>The drawing must contain the shoot site and drop zone, including their distance from spectators and any building. Refer to Johnson<br>County's Property Information Viewer (PIV) at <u>https://www.johnsoncountyjowa.gov/gis/property-information-viewer</u> to obtain a<br>location map and parcel number. |  |  |  |
| Physical address of display: 1596 BRAMBLEWOOD BR. Solow, FA                                                                                                                                                                                                                                                                                                                                                               |  |  |  |
| PIV parcel number: 0314477001                                                                                                                                                                                                                                                                                                                                                                                             |  |  |  |
| Operator information   Name: J+M   DISPLAYS JNC. MONTE WHITLECK                                                                                                                                                                                                                                                                                                                                                           |  |  |  |
| Address: YARMOUTH JOWA 1620 TWIN VALLEY DR                                                                                                                                                                                                                                                                                                                                                                                |  |  |  |
| Telephone number: 1-800 - 648 - 3890 Solon, IA: 319-848 4075                                                                                                                                                                                                                                                                                                                                                              |  |  |  |
| Operator is 21 years of age or older? Yes No                                                                                                                                                                                                                                                                                                                                                                              |  |  |  |