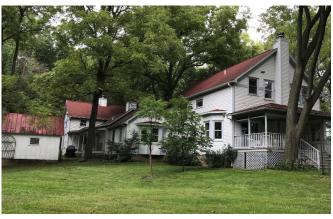

## **Features:**

- This property features 64 acres of oak-hickory forest, 15.5 acres of reconstructed prairie, and a 3.5-acre farmstead.
  The site includes 364 species of plants including at least 14 rare and notable species. Both the forest and prairies will continue to be restored and enhanced by JCC.
- Two miles of grassed trail wind around the prairie areas. Trails are for pedestrian use only.
- An 1890 farm house, thought to be an original Sears-Roebuck & Co. kit house, is still on the property, surrounded by English gardens. A restored 1913 barn, granary, and a corn crib are also on site.
- Raptor Advocacy Rehabilitation and Education (RARE), an organization devoted to raptors, is based out of the property, and raptor education programs may take place on the property for school groups and the general public.
- Seven acres of prairie was gifted to the Iowa Tribe of Kansas and Nebraska in 2022. This donation to the Iowa Tribe is historic - currently, the Iowa Tribe has no other land holdings in the state of Iowa.
- This property is open to archery hunting.