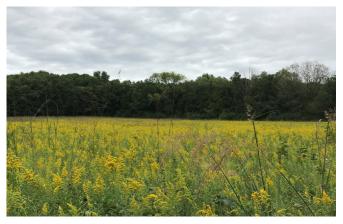

## **Features:**

- This property features 64 acres of oak-hickory forest, 15.5 acres of reconstructed prairie, and a 3.5-acre farmstead.
  The site includes 364 species of plants including at least 14 rare and notable species. Both the forest and prairies will continue to be restored and enhanced by JCC.
- Two miles of grassed trail wind around the prairie areas. Trails are for pedestrian use only.
- An 1890 farm house, thought to be an original Sears-Roebuck & Co. kit house, is still on the property, surrounded by English gardens. A restored 1913 barn, granary, and a corn crib are also on site.
- Raptor Advocacy Rehabilitation and Education (RARE), an organization devoted to raptors, is based out of the property, and raptor education programs may take place on the property for school groups and the general public.
- Seven acres of prairie was gifted to the Iowa Tribe of Kansas and Nebraska in 2022. This donation to the Iowa Tribe is historic - currently, the Iowa Tribe has no other land holdings in the state of Iowa.
- This property is open to archery hunting.