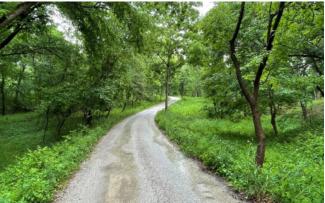

## **Features:**

- This property features 64 acres of oak-hickory forest, 15.5 acres of reconstructed prairie, and a 3.5-acre farmstead.
  The site includes 364 species of plants including at least 14 rare and notable species. Both the forest and prairies will continue to be restored and enhanced by JCC.
- Two miles of grassed trail wind around the prairie areas. Trails are for pedestrian use only.
- An 1890 farm house, thought to be an original Sears-Roebuck & Co. kit house, is still on the property, surrounded by English gardens. A restored 1913 barn, granary, and a corn crib are also on site.
- Raptor Advocacy Rehabilitation and Education (RARE), an organization devoted to raptors, is based out of the property, and raptor education programs may take place on the property for school groups and the general public.
- Seven acres of prairie was gifted to the Iowa Tribe of Kansas and Nebraska in 2022. This donation to the Iowa Tribe is historic - currently, the Iowa Tribe has no other land holdings in the state of Iowa.
- This property is open to archery hunting.