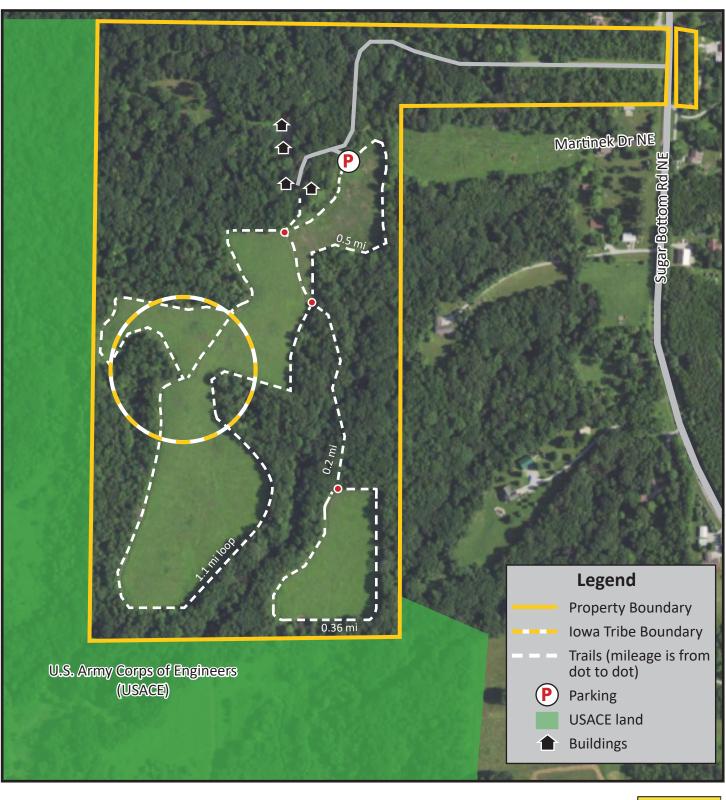

## **Two Horse Farm**

0

2257 Sugar Bottom Rd NE Solon , IA 52333

**Overview:** Two Horse Farm is an 83-acre park that features restored prairie and oak-hickory forest. The property is a former farm and several buildings on site remind the visitor of that history. A 7-acre circle in the center of the property was donated to the Iowa Tribe of Nebraska and Kansas. Sugar Bottom Recreation Area, owned and managed by the U.S. Army Corps of Engineers, surrounds the property on two sides, creating an extensive habitat corridor.

## **Features:**

- This property features 64 acres of oak-hickory forest, 15.5 acres of reconstructed prairie, and a 3.5-acre farmstead.
  The site includes 364 species of plants including at least 14 rare and notable species. Both the forest and prairies will continue to be restored and enhanced by JCC.
- Two miles of grassed trail wind around the prairie areas. Trails are for pedestrian use only.
- An 1890 farm house, thought to be an original Sears-Roebuck & Co. kit house, is still on the property, surrounded by English gardens. A restored 1913 barn, granary, and a corn crib are also on site.
- Raptor Advocacy Rehabilitation and Education (RARE), an organization devoted to raptors, is based out of the property, and raptor education programs may take place on the property for school groups and the general public.
- Seven acres of prairie was gifted to the Iowa Tribe of Kansas and Nebraska in 2022. This donation to the Iowa Tribe is historic - currently, the Iowa Tribe has no other land holdings in the state of Iowa.
- This property is open to archery hunting.