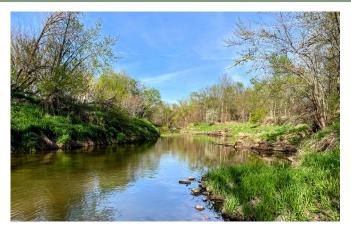

## Phebe Timber 9 4492 Kansas Ave SW Iowa City, IA 52240

**Overview:** Phebe Timber is a 27-acre property that was donated to Johnson County Conservation in 2021. The property is located in south central Johnson County and consists of forested land, with Old Man's Creek running through the parcel.

- A total of 24 acres of forest land is found on the property, with high quality bottomland forest ecosystem made up of silver maple, walnut, hackberry, cottonwood, and river birch. A few native hawthorns and oaks remain as reminders of the original oak savanna that once blanketed the county's river valleys.
- A 1/2 mile two-track trail runs through the property along Old Man's Creek, with another short spur trail running through the forest. This area is a good place to view spring wildflowers. Hikers should be mindful of park boundaries and not trespassing onto adjacent private property.
- Old Man's Creek runs through the property, and the stream channel makes up the remaining 2 acres of the site.
- The property features a diverse array of spring ephemeral wildflowers, including trout lily, prairie trillium, rue anemone, spring beauty, bluebells, violets, and wild ginger, among others.
- This property is adjacent to private land that remains in natural habitat. These lands together create connected habitat and wildlife migration corridors. Stream and river corridors represent most of Iowa's connected wildlife habitat today, and thus, these properties are especially important to protect and preserve.
- The property is currently open to bow hunting.