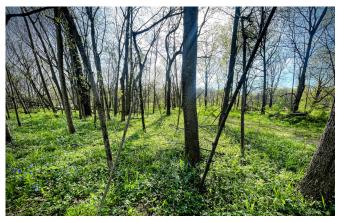

- A total of 24 acres of forest land is found on the property, with high quality bottomland forest ecosystem made up of silver maple, walnut, hackberry, cottonwood, and river birch. A few native hawthorns and oaks remain as reminders of the original oak savanna that once blanketed the county's river valleys.
- A 1/2 mile two-track trail runs through the property along Old Man's Creek, with another short spur trail running through the forest. This area is a good place to view spring wildflowers. Hikers should be mindful of park boundaries and not trespassing onto adjacent private property.
- Old Man's Creek runs through the property, and the stream channel makes up the remaining 2 acres of the site.
- The property features a diverse array of spring ephemeral wildflowers, including trout lily, prairie trillium, rue anemone, spring beauty, bluebells, violets, and wild ginger, among others.
- This property is adjacent to private land that remains in natural habitat. These lands together create connected habitat and wildlife migration corridors. Stream and river corridors represent most of Iowa's connected wildlife habitat today, and thus, these properties are especially important to protect and preserve.
- The property is currently open to bow hunting.