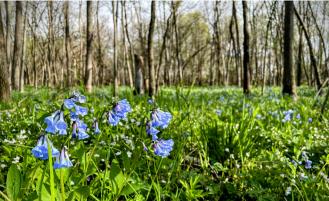

- A total of 24 acres of forest land is found on the property, with high quality bottomland forest ecosystem made up of silver maple, walnut, hackberry, cottonwood, and river birch. A few native hawthorns and oaks remain as reminders of the original oak savanna that once blanketed the county's river valleys.
- A 1/2 mile two-track trail runs through the property along Old Man's Creek, with another short spur trail running through the forest. This area is a good place to view spring wildflowers. Hikers should be mindful of park boundaries and not trespassing onto adjacent private property.
- Old Man's Creek runs through the property, and the stream channel makes up the remaining 2 acres of the site.
- The property features a diverse array of spring ephemeral wildflowers, including trout lily, prairie trillium, rue anemone, spring beauty, bluebells, violets, and wild ginger, among others.
- This property is adjacent to private land that remains in natural habitat. These lands together create connected habitat and wildlife migration corridors. Stream and river corridors represent most of Iowa's connected wildlife habitat today, and thus, these properties are especially important to protect and preserve.
- The property is currently open to bow hunting.