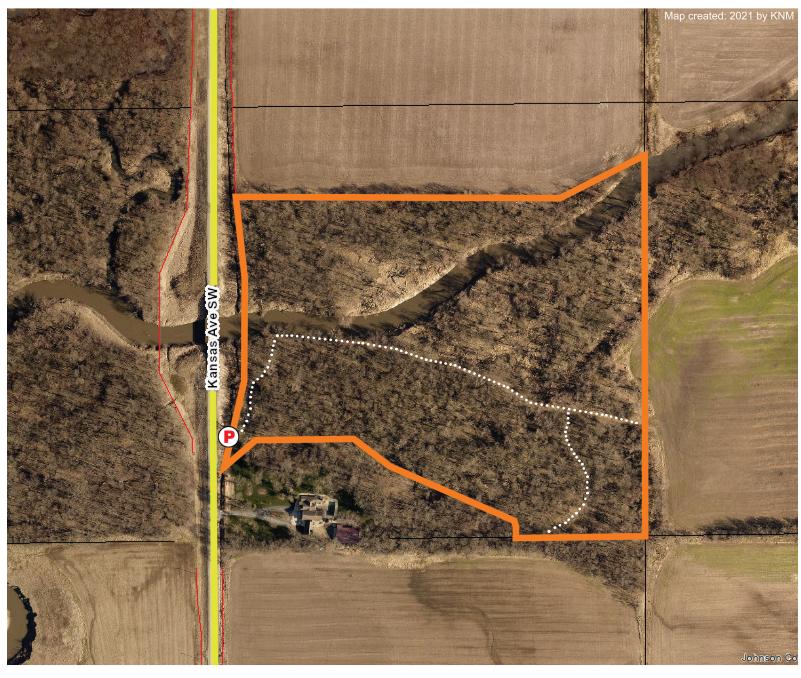

## Phebe Timber 9 4492 Kansas Ave SW Iowa City, IA 52240

**Overview:** Phebe Timber is a 27-acre property that was donated to Johnson County Conservation in 2021. The property is located in south central Johnson County and consists of forested land, with Old Man's Creek running through the parcel.

- A total of 24 acres of forest land is found on the property, with high quality bottomland forest ecosystem made up of silver maple, walnut, hackberry, cottonwood, and river birch. A few native hawthorns and oaks remain as reminders of the original oak savanna that once blanketed the county's river valleys.
- A 1/2 mile two-track trail runs through the property along Old Man's Creek, with another short spur trail running through the forest. This area is a good place to view spring wildflowers. Hikers should be mindful of park boundaries and not trespassing onto adjacent private property.
- Old Man's Creek runs through the property, and the stream channel makes up the remaining 2 acres of the site.
- The property features a diverse array of spring ephemeral wildflowers, including trout lily, prairie trillium, rue anemone, spring beauty, bluebells, violets, and wild ginger, among others.
- This property is adjacent to private land that remains in natural habitat. These lands together create connected habitat and wildlife migration corridors. Stream and river corridors represent most of Iowa's connected wildlife habitat today, and thus, these properties are especially important to protect and preserve.
- The property is currently open to bow hunting.

## Legend

Property Boundary

Road

Parking Area