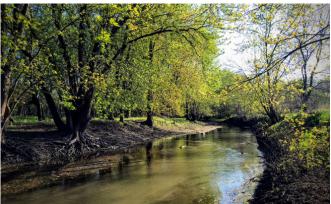

## Pechman Creek Delta Lone Tree, IA 52755

**Overview:** Pechman Creek Delta is a 380-acre property in southern Johnson County along the floodplain of the Iowa River. Water is abundant throughout the property. The Iowa River borders the property for 2.4 miles, and three tributaries, Pechman Creek, Otter Creek, and a small unnamed creek meander through the property before joining and draining into the Iowa River. Old oxbows found in the vast riparian forest onsite serve as ephemeral wetlands.

## **Features:**

- Pechman Creek Slough offers recreational opportunities for paddlers and anglers. The slough, a flat-water portion of Pechman Creek, is located 1/2 mile into the property along a pedestrian-only dirt path.
- Wildlife is abundant in this habitat corridor.
- Hikers can enjoy a 3-mile grass path around the exterior of the farmed areas. Visitors can also hike through the vast forest areas, though there are no maintained trails.
- This site is undeveloped at this time. There are no public-access bathrooms or structures on-site. Other recreational features of the property include bird-watching, and nature study of the area's hydrology, wetland, and forest habitats.
- The property is open for hunting and trapping. By JCCB policy, hunters must use non-lead projectiles and shot to help prevent lead poisoning in wildlife that inadvertently consumes lead while ingesting the carcasses of animals.