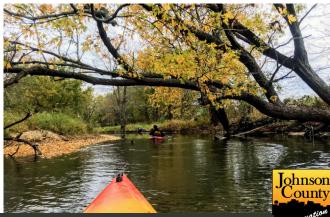

## **Features:**

- Pechman Creek Slough offers recreational opportunities for paddlers and anglers. The slough, a flat-water portion of Pechman Creek, is located 1/2 mile into the property along a pedestrian-only dirt path.
- Wildlife is abundant in this habitat corridor.
- Hikers can enjoy a 3-mile grass path around the exterior of the farmed areas. Visitors can also hike through the vast forest areas, though there are no maintained trails.
- This site is undeveloped at this time. There are no public-access bathrooms or structures on-site. Other recreational features of the property include bird-watching, and nature study of the area's hydrology, wetland, and forest habitats.
- The property is open for hunting and trapping. By JCCB policy, hunters must use non-lead projectiles and shot to help prevent lead poisoning in wildlife that inadvertently consumes lead while ingesting the carcasses of animals.