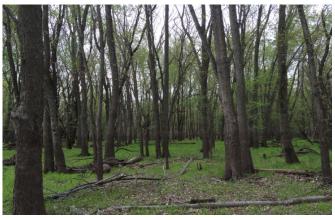

## Pechman Creek Delta Lone Tree, IA 52755

**Overview:** Pechman Creek Delta is a 380-acre property in southern Johnson County along the floodplain of the Iowa River. Water is abundant throughout the property. The Iowa River borders the property for 2.4 miles, and three tributaries, Pechman Creek, Otter Creek, and a small unnamed creek meander through the property before joining and draining into the Iowa River. Old oxbows found in the vast riparian forest onsite serve as ephemeral wetlands.

## **Features:**

- Pechman Creek Slough offers recreational opportunities for paddlers and anglers. The slough, a flat-water portion of Pechman Creek, is located 1/2 mile into the property along a pedestrian-only dirt path.
- Wildlife is abundant in this habitat corridor.
- Hikers can enjoy a 3-mile grass path around the exterior of the farmed areas. Visitors can also hike through the vast forest areas, though there are no maintained trails.
- This site is undeveloped at this time. There are no public-access bathrooms or structures on-site. Other recreational features of the property include bird-watching, and nature study of the area's hydrology, wetland, and forest habitats.
- The property is open for hunting and trapping. By JCCB policy, hunters must use non-lead projectiles and shot to help prevent lead poisoning in wildlife that inadvertently consumes lead while ingesting the carcasses of animals.