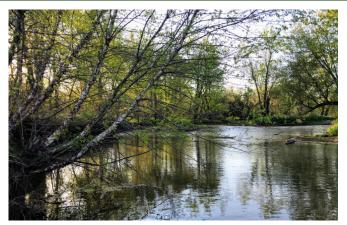

## Pechman Creek Delta Lone Tree, IA 52755

**Overview:** Pechman Creek Delta is a 380-acre property in southern Johnson County along the floodplain of the Iowa River. Water is abundant throughout the property. The Iowa River borders the property for 2.4 miles, and three tributaries, Pechman Creek, Otter Creek, and a small unnamed creek meander through the property before joining and draining into the Iowa River. Old oxbows found in the vast riparian forest onsite serve as ephemeral wetlands.

## **Features:**

- Pechman Creek Slough offers recreational opportunities for paddlers and anglers. The slough, a flat-water portion of Pechman Creek, is located 1/2 mile into the property along a pedestrian-only dirt path.
- Wildlife is abundant in this habitat corridor.
- Hikers can enjoy a 3-mile grass path around the exterior of the farmed areas. Visitors can also hike through the vast forest areas, though there are no maintained trails.
- This site is undeveloped at this time. There are no public-access bathrooms or structures on-site. Other recreational features of the property include bird-watching, and nature study of the area's hydrology, wetland, and forest habitats.
- The property is open for hunting and trapping. By JCCB policy, hunters must use non-lead projectiles and shot to help prevent lead poisoning in wildlife that inadvertently consumes lead while ingesting the carcasses of animals.