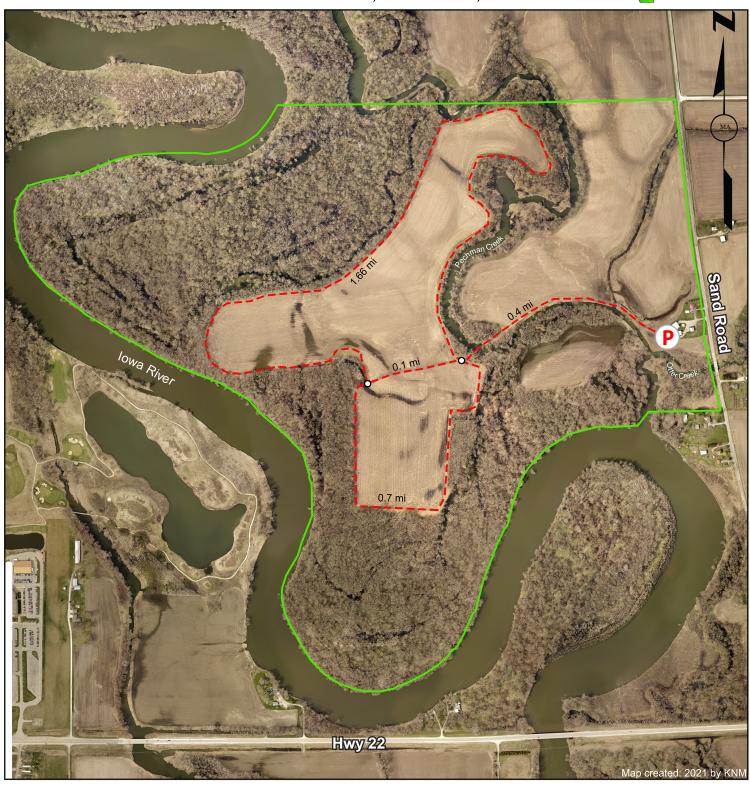

## Pechman Creek Delta Lone Tree, IA 52755

**Overview:** Pechman Creek Delta is a 380-acre property in southern Johnson County along the floodplain of the Iowa River. Water is abundant throughout the property. The Iowa River borders the property for 2.4 miles, and three tributaries, Pechman Creek, Otter Creek, and a small unnamed creek meander through the property before joining and draining into the Iowa River. Old oxbows found in the vast riparian forest onsite serve as ephemeral wetlands.

## **Features:**

- Pechman Creek Slough offers recreational opportunities for paddlers and anglers. The slough, a flat-water portion of Pechman Creek, is located 1/2 mile into the property along a pedestrian-only dirt path.
- Wildlife is abundant in this habitat corridor.
- Hikers can enjoy a 3-mile grass path around the exterior of the farmed areas. Visitors can also hike through the vast forest areas, though there are no maintained trails.
- This site is undeveloped at this time. There are no public-access bathrooms or structures on-site. Other recreational features of the property include bird-watching, and nature study of the area's hydrology, wetland, and forest habitats.
- The property is open for hunting and trapping. By JCCB policy, hunters must use non-lead projectiles and shot to help prevent lead poisoning in wildlife that inadvertently consumes lead while ingesting the carcasses of animals.

## **Pechman Creek Delta**

5875 Sand Rd SE, Lone Tree, IA 52755

1 inch equals 0.15 miles