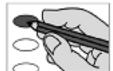

## **Ballot Style 1**

- Voting Mark. To vote, completely fill in the oval next to your choice.
   Use a blue or black ballpoint pen to mark your ballot.
   Write-in Votes. To vote for a person whose name is not on the ballot, write the name on the write-in line below the list of candidates and completely fill in the oval next to it.
- **4. Do not cross out.** If you change your mind, exchange your ballot for a new one.